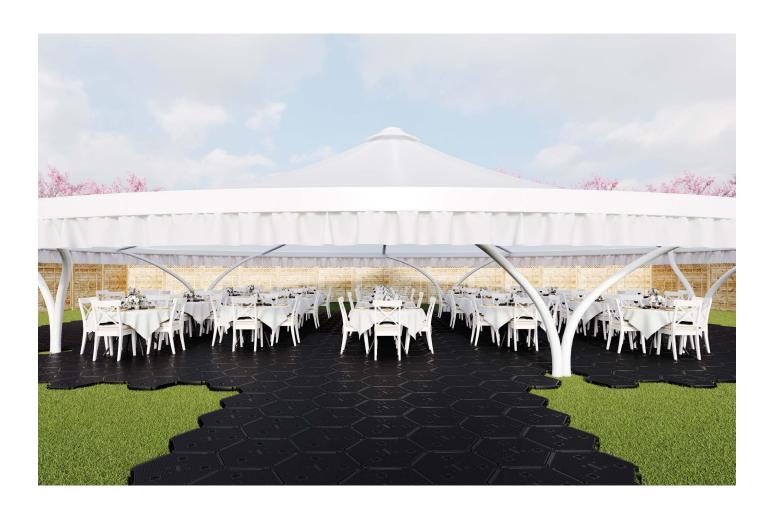

### WEDDING EVENT

Arena/EventFloor
for wedding event
and outdoor events.
Protecting of existing
surfaces and placed on all
kind of surfaces

### GROUND PROTECTION FOR EVENTS

Arena- and Eventfloor is an innovative and high-performance flooring system tailored for events and projects where ground stability, safety, and versatility are essential. Designed to handle everything from massive foot traffic to the heaviest vehicles, this system transforms any terrain into a reliable, event-ready surface in no time.

#### Perfect for:

- Festivals, concerts, and large public gatherings
- Temporary parking and access roads
- Construction zones requiring safe and stable access
- Protecting grasslands, meadows, or forest floors
- Outdoor arenas, tents, and temporary structures

Whether laid on grass, sand, or soil, Arena- and Eventfloor adapts seamlessly to its environment, protecting the surface beneath while providing a secure and durable platform above. Its modular design allows for rapid installation and removal, making it ideal for both short-term use and long-term deployment.