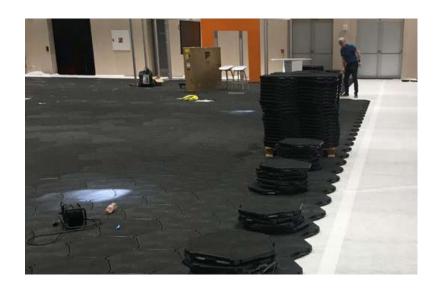

### EASY ASSEMBLY

The special shape and form of Arena- and Eventfloor make it easy to be rapidly deployed and with little to no ground preparation. Create a stable, even surface over sand, gravel, mud, grass, asphalt, and other unstable surfaces quickly and efficiently. The rip structure on the underside of each floor tile distributes weight very effectively on uneven ground, ensuring a solid roadway for trucks, forklifts, and other heavy vehicles. When you start assembly and connect Arena- and Eventfloor tiles with "over-underlay", you achieve a very great strength as the floor tiles support each other on 6 sides.

# SUMMER FESTIVALS

Arena- and Eventfloor can be assembled as floor for Summer Festivals and other events. There are no sharp edges on the floor tiles which make it smooth and safe to assemble. By using standard cleaning fluids and pressure washer it is very easy to clean.

# EXHIBITION **TENT**

You can assemble the floor system without any use of tools. There are no sharp edges on the floor tiles which make it smooth and safe to assemble. By using standard cleaning fluids and pressure washer it is