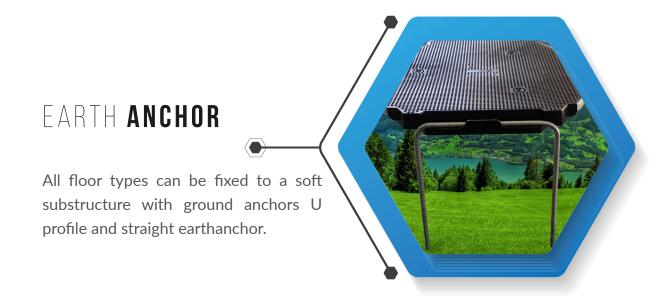

### EASY ASSEMBLY

The special shape and form of Arena- and Eventfloor make it easy to be rapidly deployed and with little to no ground preparation. Create a stable, even surface over sand, gravel, mud, grass, asphalt, and other unstable surfaces quickly and efficiently. The rip structure on the underside of each floor tile distributes weight very effectively on uneven ground, ensuring a solid roadway for trucks, forklifts, and other heavy vehicles. When you start assembly and connect Arena- and Eventfloor tiles with "over-underlay", you achieve a very great strength as the floor tiles support each other on 6 sides.