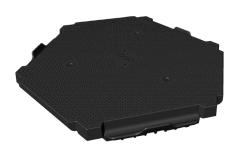

### EASY ASSEMBLY

The special shape and form of Arena- and Eventfloor make it easy to be rapidly deployed and with little to no ground preparation. Create a stable, even surface over sand, gravel, mud, grass, asphalt, and other unstable surfaces quickly and efficiently. The rip structure on the underside of each floor tile distributes weight very effectively on uneven ground, ensuring a solid roadway for trucks, forklifts, and other heavy vehicles. When you start assembly and connect Arena- and Eventfloor tiles with "over-underlay", you achieve a very great strength as the floor tiles support each other on 6 sides.

#### Arena- and Eventfloor

Material: Polyolefins Made in Sweden

Point Load: 5 ton/m2Length: 630 mmWidth: 575 mm

Height: 50 mmWeight/tile: 2,8 kgWeight/m²: ca 10,3 kg

• Colour: Black. Request for optional colours.