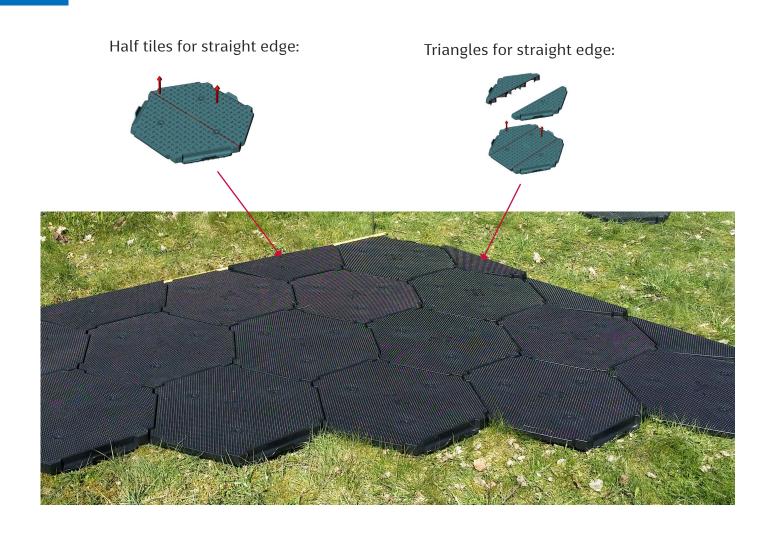

t, quick to assemble, and built to last—Arena- and Eventfloor is the smart choice for any temporary setup where safety, strength, and speed matter.



### EASY ASSEMBLY



The special shape and form of Arena- and Eventfloor make it easy to be rapidly deployed and with little to no ground preparation. Create a stable, even surface over sand, gravel, mud, grass, asphalt, and other unstable surfaces quickly and efficiently. The rip structure on the underside of each floor tile distributes weight very effectively on uneven ground, ensuring a solid roadway for trucks, forklifts, and other heavy vehicles. When you start assembly and connect Arena- and Eventfloor tiles with "over-underlay", you achieve a very great strength as the floor tiles support each other on 6 sides.

# STRAIGHT **EDGES**







# SUMMER FESTIVALS

Arena- and Eventfloor can be assembled as floor for Summer Festivals and other events. There are no sharp edges on the floor tiles which make it smooth and safe to assemble. By using standard cleaning fluids and pressure washer it is very easy to clean.









# EXHIBITION **TENT**



You can assemble the floor system without any use of tools. There are no sharp edges on the floor tiles which make it smooth and safe to assemble. By using standard cleaning fluids and pressure washer it is

very easy to clean. It is unique to protect all kind of surfaces and is optimal to use. Each tile is durable, easy to clean, slip-resistant, and contains UV additives for longer outdoor life.







## PROTECTION FOR INDOOR EVENTS



#### **EXHEBITION EVENTS**

Designed for ver