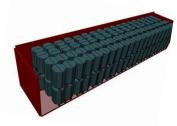

### LOADING 40HC CONTAINER

- 3024 pcs base tiles (816,48 m2)
- Weight container: 3024 pcs x 2,8 kg = 8467,2 kg Totally 36 pallets stacked.