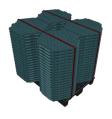

#### LOADING ON A **PALLET**

- 84 pcs base tiles (22.68 m2)
- 1200 x 1200 x 1200 mm (LxWxH)
- Weight pallet: 260 kg
- Double stack two pallets to a total height of 2400 mm