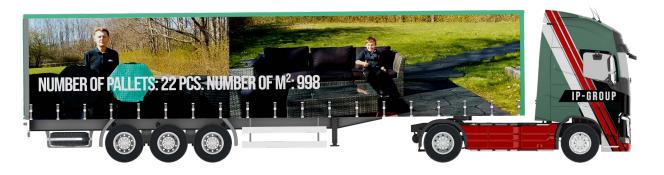

### LOADING SEMITRUCK

#### LOADING ON A **PALLET**

- 84 pcs base tiles (22.68 m2)
- 1200 x 1200 x 1200 mm (LxWxH)
- Weight pallet: 260 kg
- Double stack two pallets to a total height of 2400 mm

### LOADING 20FT **CONTAINER**

- 1344 pcs base tiles (362,88 m2)
- Weight container: 1344 pcs x 2,8 kg = 3763,20 kg + pallets
- 1 Pallet: 115 cm high (20 tiles high)
   = 80 pcs/pallet = 21,6 m².
- Totally 16 pallets stacked á 21,6 m²
- $= 1280 \text{ pcs} = 345,6 \text{ m}^2.$

### LOADING 40HC CONTAINER

- 3024 pcs base tiles (816,48 m2)
- Weight container: 3024 pcs x 2,8 kg = 8467,2 kg Totally 36 pallets stacked.