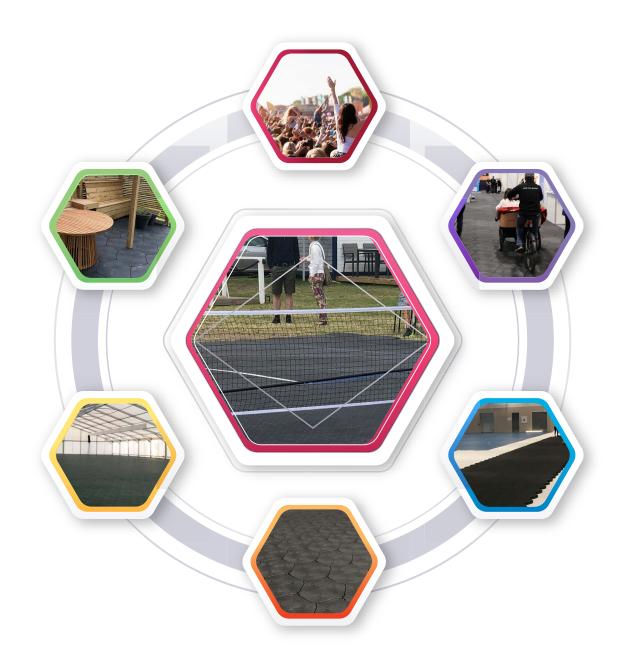

### CONCERT VENUE

Can be applied on all types of outdoor foundations, from sand and dirt to grass. The design makes modular flooring easy

With Arena- and Eventfloor, you get a unique floor with several fields of applications

Lightweight yet robust, Arena- and Eventfloor is perfect for festivals, exhibitions, concerts, and campsites. Its modular design ensures fast installation, flexible layouts, and a sleek, stable surface no matter the occasion.

#### Perfect for:

- Festivals, concerts, and large public gatherings
- Temporary parking and access roads
- Construction zones requiring safe and stable access
- Protecting grasslands, meadows, or forest floors
- Outdoor arenas, tents, and temporary structures