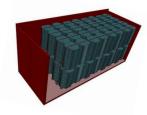

### LOADING 20FT **CONTAINER**

- 1344 pcs base tiles (362,88 m2)
- Weight container: 1344 pcs x 2,8 kg = 3763,20 kg + pallets
- 1 Pallet: 115 cm high (20 tiles high)
   = 80 pcs/pallet = 21,6 m².
- Totally 16 pallets stacked á 21,6 m²
- $= 1280 \text{ pcs} = 345,6 \text{ m}^2.$