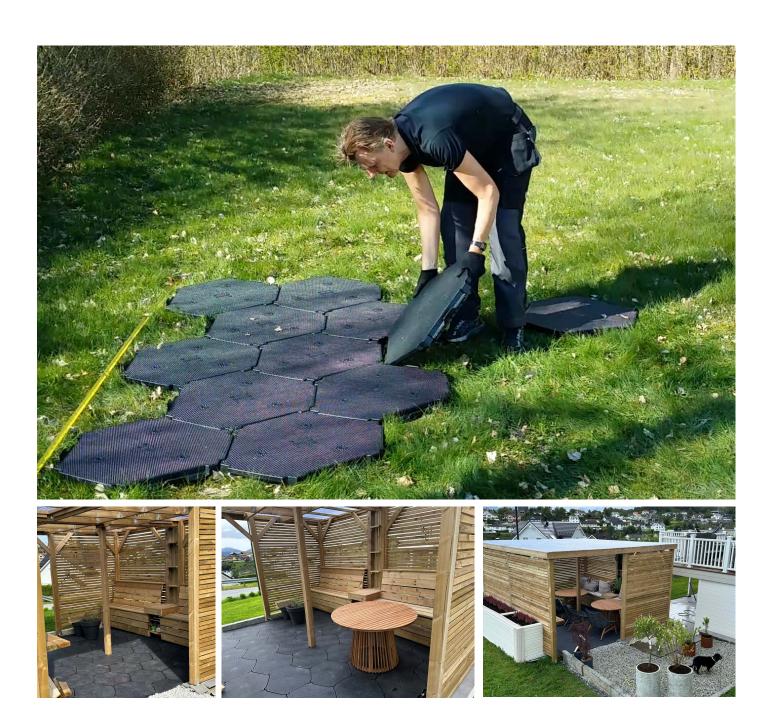

### EASY ASSEMBLY

The special shape and form of Arena- and Eventfloor make it easy to be rapidly deployed and with little to no ground preparation. Create a stable, even surface over sand, gravel, mud, grass, asphalt, and other unstable surfaces quickly and efficiently. The rip structure on the underside of each floor tile distributes weight very effectively on uneven ground, ensuring a solid roadway for trucks, forklifts, and other heavy vehicles. When you start assembly and connect Arena- and Eventfloor tiles with "over-underlay", you achieve a very great strength as the floor tiles support each other on 6 sides.

### FAST TO INSTALL, EASY TO REMOVE

Designed for quick and effortless installation, one person can assemble 80-100 m² per hour. Its durable, slipresistant design makes it ideal for concerts, exhibitions, trade shows, and sports events