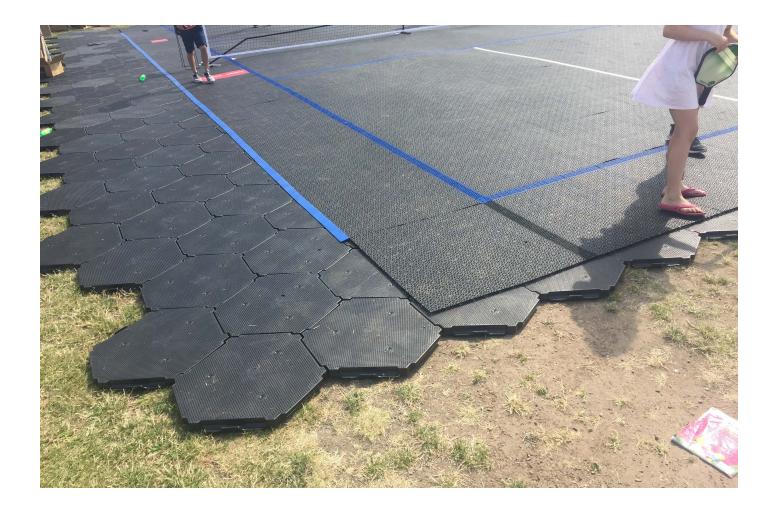

# SUMMER FESTIVALS

Arena- and Eventfloor can be assembled as floor for Summer Festivals and other events. There are no sharp edges on the floor tiles which make it smooth and safe to assemble. By using standard cleaning fluids and pressure washer it is very easy to clean.

# EXHIBITION **TENT**

You can assemble the floor system without any use of tools. There are no sharp edges on the floor tiles which make it smooth and safe to assemble. By using standard cleaning fluids and pressure washer it is

very easy to clean. It is unique to protect all kind of surfaces and is optimal to use. Each tile is durable, easy to clean, slip-resistant, and contains UV additives for longer outdoor life.