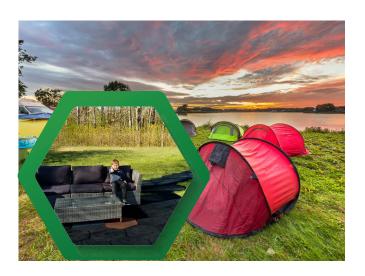

### WEDDING EVENT

Arena/EventFloor
for wedding event
and outdoor events.
Protecting of existing
surfaces and placed on all
kind of surfaces

### CONCERT VENUE

Can be applied on all types of outdoor foundations, from sand and dirt to grass. The design makes modular flooring easy

With Arena- and Eventfloor, you get a unique floor with several fields of applications