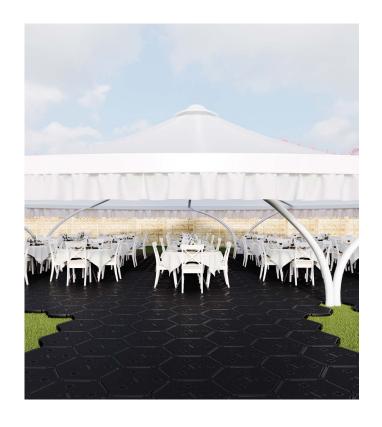

### WEDDING EVENT

Arena/EventFloor
for wedding event
and outdoor events.
Protecting of existing
surfaces and placed on all
kind of surfaces

### CONCERT VENUE

Can be applied on all types of outdoor foundations, from sand and dirt to grass. The design makes modular flooring easy

With Arena- and Eventfloor, you get a unique floor with several fields of applications

### GROUND PROTECTION FOR EVENTS

Arena- and Eventfloor is an innovative and high-performance flooring system tailored for events and projects where ground stability, safety, and versatility are essential. Designed to handle everything from massive foot traffic to the heaviest vehicles, this system transforms any terrain into a reliable, event-ready surface in no time.

#### Perfect for:

- Festivals, concerts, and large public gatherings
- Temporary parking and access roads
- Construction zones requiring safe and stable access
- Protecting grasslands, meadows, or forest floors
- Outdoor arenas, tents, and temporary structures